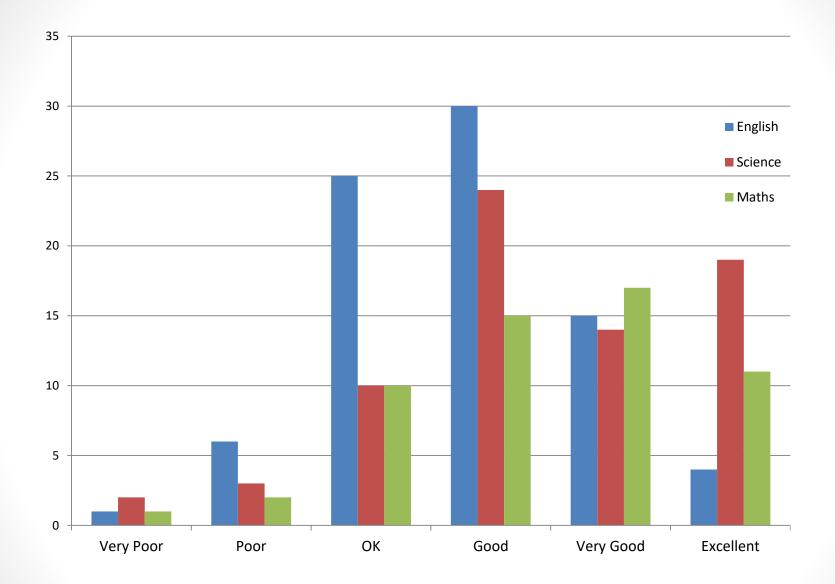

## 2017 CPC Results Colegio Stella Maris

## Cambridge Primary Checkpoint English 2017

|                                           | Average<br>total | Average<br>Reading | Average<br>Usage | Average<br>Writing |
|-------------------------------------------|------------------|--------------------|------------------|--------------------|
|                                           | score            | score              | score            | score              |
| International<br>results<br>(Not English) | 3.3              | 3.4                | 3.3              | 3.3                |
| Stella Maris<br>results                   | 3.3              | 3.3                | 3.3              | 3.3                |

## Cambridge Primary Checkpoint Science 2017

|                                               | Average<br>total score | Average<br>Biology<br>score | Average<br>Chemistry<br>score | Average<br>Physics<br>score | Average<br>Scientific<br>enquiry<br>score |
|-----------------------------------------------|------------------------|-----------------------------|-------------------------------|-----------------------------|-------------------------------------------|
| Internatio<br>nal results<br>(Not<br>English) | 3.6                    | 3.6                         | 3.5                           | 3.6                         | 3.6                                       |
| Stella<br>Maris<br>results                    | <mark>3.9</mark>       | <mark>3.7</mark>            | <mark>4.2</mark>              | <mark>3.7</mark>            | 3.9                                       |

## Cambridge Primary Checkpoint Maths 2017

|                                           | Average<br>total<br>score | Average<br>Geometry<br>and<br>Measure<br>score | Average<br>Handling<br>Data<br>score | Average<br>Number<br>score |
|-------------------------------------------|---------------------------|------------------------------------------------|--------------------------------------|----------------------------|
| International<br>results<br>(Not English) | 3.9                       | 3.9                                            | 3.9                                  | 3.9                        |
| Stella Maris<br>results                   | <mark>4.2</mark>          | <mark>4.4</mark>                               | <mark>4.3</mark>                     | 3.9                        |